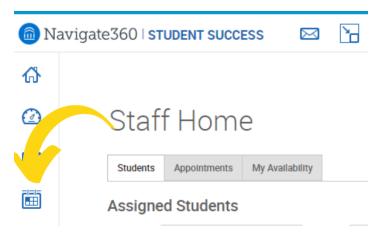

## SYNCING YOUR OUTLOOK CALENDAR

1. Select the calendar icon from the left navigation panel

2. Select "Settings and Sync"

- 3. Select "setup sync" and select "Microsoft 360"
- 4. You will then be directed to log into Microsoft 360 to complete the sync.