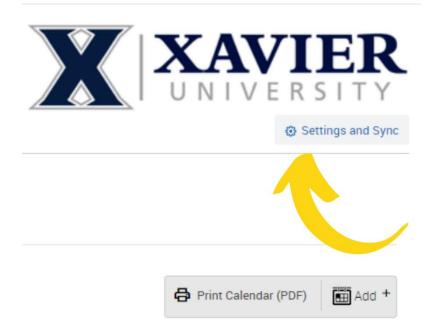

## SYNCING YOUR OUTLOOK CALENDAR

1. Select the calendar icon from the left navigation panel

2. Select "Settings and Sync"

- 3. Select "setup sync" and select "Microsoft 360"
- 4. You will then be directed to log into Microsoft 360 to complete the sync.