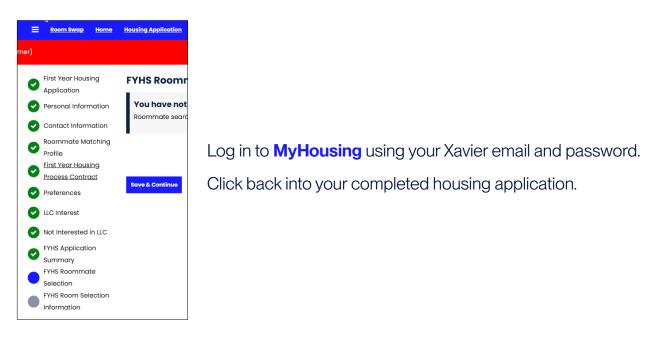

## **MyHousing**

Starting on May 1st, all students who have completed their **housing application**, including parent/ guardian verification if under 18, will be able to log back into the application to proceed to the roommate selection section.

Note: Roommate pairing group size is limited to four people.

Navigate to Roommate Selection.

Use one of the hyperlinked sections to search for roommates by either: Details (name/email) Profile (matching questions) Suggested Roommates (match score)