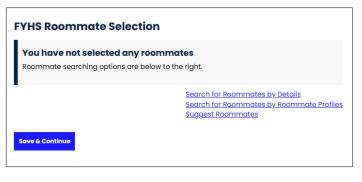

Note: Roommate pairing group size is limited to four people.

Navigate to Roommate Selection.

Use one of the hyperlinked sections to search for roommates by either: Details (name/email) Profile (matching questions) Suggested Roommates (match score)