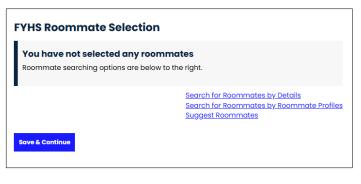

Note: Roommate pairing group size is limited to two people.

Navigate to Roommate Selection.

Use one of the hyperlinked sections to search for roommates by either: Details (name/email) Profile (matching questions) Suggested Roommates (match score)