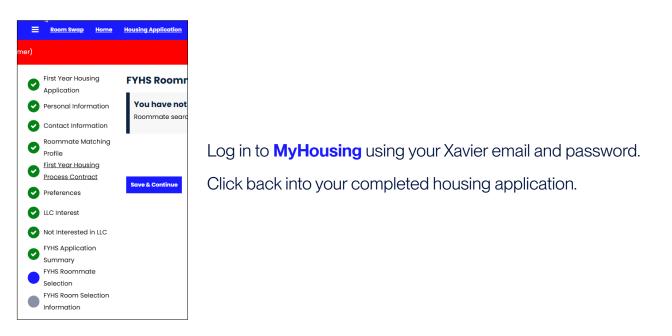

## **MyHousing**

Starting on May 1st, all students who have completed their **housing application**, including parent/ guardian verification if under 18, will be able to log back into the application to proceed to the roommate selection section.

Note: Roommate pairing group size is limited to two people.

Navigate to Roommate Selection.

Use one of the hyperlinked sections to search for roommates by either: Details (name/email) Profile (matching questions) Suggested Roommates (match score)