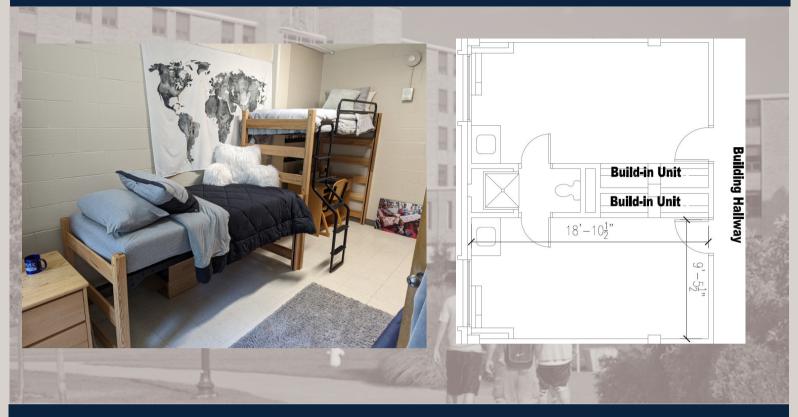

### **DIMENSIONS**

Room: 9' x 18'

Carpet Size: 9' x 12'

Windows: 5.5' x 6'

Wardrobe Size

40" x 69" by 21" deep

Under Bed: 27"

Under Loft: 5'

Desk Top Space 48" x 24"

Linens: Twin XL

Shelf Space in Built In: 22"

more info visit www.xavier.edu/residence-life