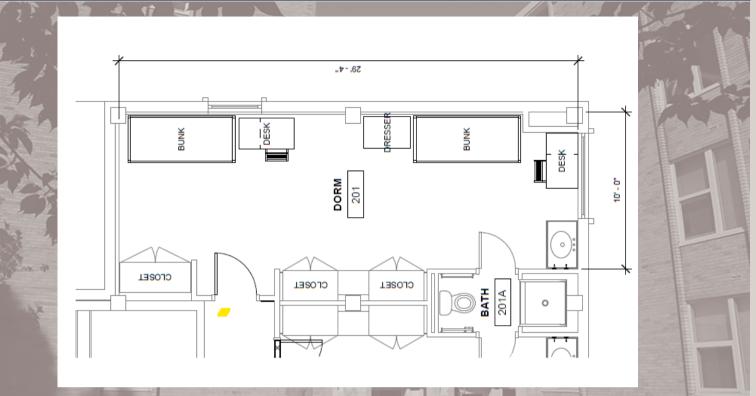

#### DIMENSIONS

Room: 10' x 29' Carpet Size: 9' x 12' Windows: 5.5' x 6' Wardrobe Size 40" x 69" by 21" deep Under Bed: 27" Desk Top Space 48" x 24"

Linens: Twin XL

Shelf Space in Built In: 22"

more info visit www.xavier.edu/residence-life