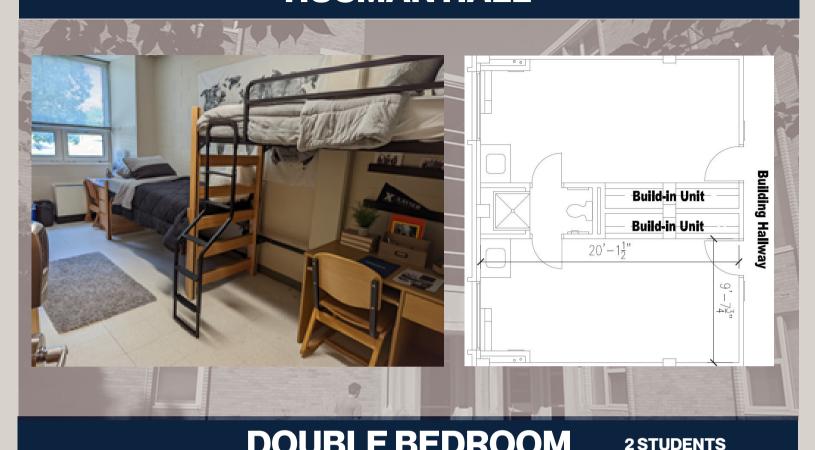

# **DOUBLE BEDROOM**

## **OVERVIEW**

- Houses first year students only.
- Floors are co-ed by wing.
- Jack and Jill style bath shared with second room.
- A bed, desk, closet, and chair provided per student.
- One bed prelofted.

### **DIMENSIONS**

Room: 9' x 20'

Carpet Size: 9' x 12'

Windows: 5.5' x 6'

Wardrobe Size

40" x 69" by 21" deep

Under Bed: 27"

Under Loft: 5'

Desk Top Space 48" x 24"

Linens: Twin XI

Shelf Space in

Built In: 22"

more info visit www.xavier.edu/residence-life