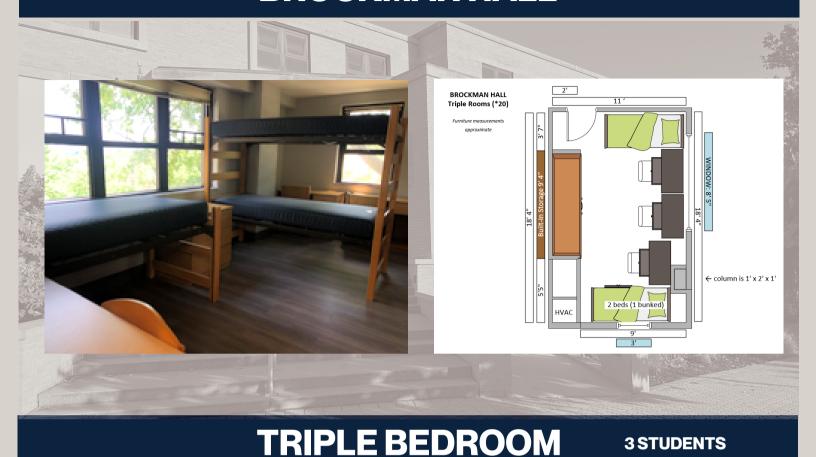

## **DIMENSIONS**

Room: 11' x 18.4'

Carpet Size: 9' x 12'

Windows: 34" x 54"

Wardrobe Size 21" x 112" by 27" deep

Under Bed: 12.5"

Desk Top Space 48" x 24"

Linens: Twin XL