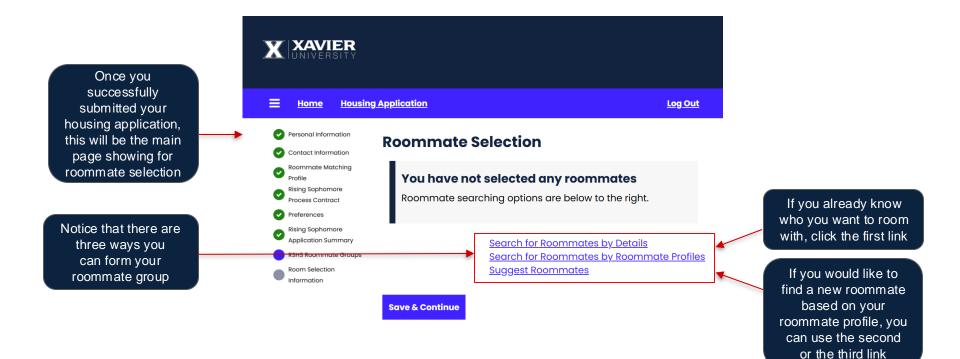

### Step 1: Log into <u>MyHousing</u> for the Roommate Selection Main Page

Step 1: Log into <u>*MyHousing*</u> for the Roommate Selection Main Page

Already know who you want to live with?

Proceed with steps listed on page 3-8, you can skip page 9-12

Don't know who you want to live with & want to explore potential new roommates?

You can proceed with steps listed on page 9-12