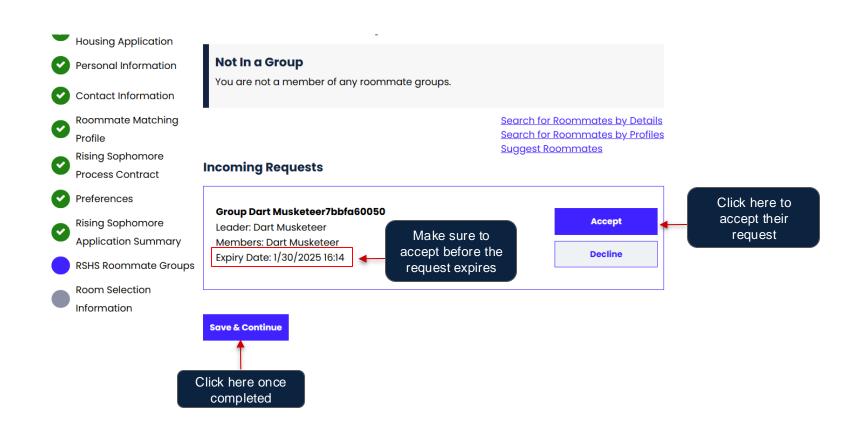

### Step 2.2: Search Roommate by Details – Accept Roommate Group Request

If your roommate send you the roommate group request, you will see this page showing up

#### **Step 2.2: Search Roommate by Details – Accept Roommate Group Request**

| Housing Application | Group: Group Dart Musketeer                      | 7bbfa60050                                                          |
|---------------------|--------------------------------------------------|---------------------------------------------------------------------|
| Personal Informatic | DN<br>Leave This Group                           | Search for Roommates by Details                                     |
| Contact Informatio  |                                                  | <u>Search for Roommates by Profiles</u><br><u>Suggest Roommates</u> |
| Roommate Matchir    | ng                                               |                                                                     |
| Profile             | Dart Musketeer (Group Leader)                    |                                                                     |
| Rising Sophomore    | Age: 18                                          | Send Message                                                        |
| Process Contract    | Classification: Rising Sophomore                 |                                                                     |
| Preferences         | Gender: Male<br>Description:                     | View Profile                                                        |
| Rising Sophomore    |                                                  |                                                                     |
| Application Summer  | ary                                              |                                                                     |
| RSHS Roommate G     | roups Aramis Musketeer                           |                                                                     |
| Room Selection      | Age: 18<br>Classification: Dising Conhomore      |                                                                     |
| Information         | Classification: Rising Sophomore<br>Gender: Male | View Profile                                                        |
|                     | Description:                                     |                                                                     |
|                     |                                                  |                                                                     |
|                     |                                                  |                                                                     |

Save & Continue

Once you accepted their request, you can see on your roommate group profile that you have successfully formed your group here!