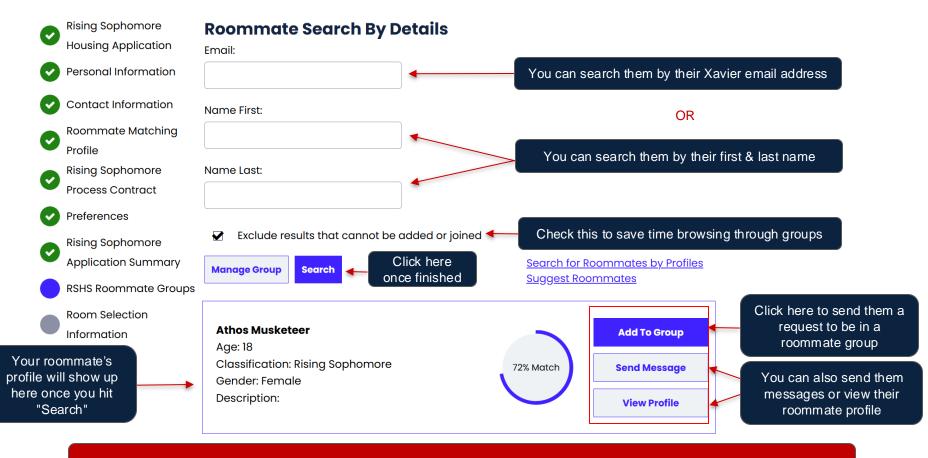

# Step 2: Search Roommate by Details – Send Roommate Group Request

Please note the maximum limit is 4 people per group

# Step 2.1: Search Roommate by Details – Send Roommate Group Request

| Rising Sophomore<br>Housing Application                                                                                                                                 | RSHS Roommate Groups                                                                                                             |                                                                                          |                                                                                                                                                                                                                                                                    |
|-------------------------------------------------------------------------------------------------------------------------------------------------------------------------|----------------------------------------------------------------------------------------------------------------------------------|------------------------------------------------------------------------------------------|--------------------------------------------------------------------------------------------------------------------------------------------------------------------------------------------------------------------------------------------------------------------|
| Personal Information                                                                                                                                                    | Your request to add Athos Musketeer to group                                                                                     | Group Blue Blob3fb0e30051 has been sent.                                                 |                                                                                                                                                                                                                                                                    |
| Contact Information                                                                                                                                                     | –<br>Group: Group Blue Blob3fb0e30051                                                                                            |                                                                                          |                                                                                                                                                                                                                                                                    |
| <ul> <li><u>Roommate Matching</u></li> <li><u>Profile</u></li> <li>Rising Sophomore</li> <li>Process Contract</li> <li>Preferences</li> <li>Rising Sophomore</li> </ul> | Delete Group Blue Blob (Group Leader) Age: 18 Classification: Rising Sophomore Gender: Female                                    | Search for Roommates by Details<br>Search for Roommates by Profiles<br>Suggest Roommates | The person that sends out the request will<br>have the "Group Leader" showing on their<br>roommate group profile. <i>Please note this</i><br>does not necessarily mean anything special,<br>it does not grant you any special priority for<br>room selection time. |
| Application Summary     RSHS Roommate Group     Room Selection                                                                                                          | s Outgoing Requests                                                                                                              |                                                                                          |                                                                                                                                                                                                                                                                    |
| Information                                                                                                                                                             | Athos Musketeer<br>Age: 18<br>Classification: Rising Sophomore<br>Gender: Female<br>Description:<br>Expiry Date: 1/30/2025 16:05 | Cancel                                                                                   | This means you have successfully<br>sent out your roommate request,<br>now you just need to wait until they<br>confirm & accept your request                                                                                                                       |
|                                                                                                                                                                         | Click here once<br>completed                                                                                                     |                                                                                          |                                                                                                                                                                                                                                                                    |

# Step 2.1: Search Roommate by Details – Send Roommate Group Request

Please note that if you & your friends are trying to add people to the roommate group simutaneously, the system automatically assigns the person who sends out the roommate request as the "Group Leader", which prevents you from joining a different group.