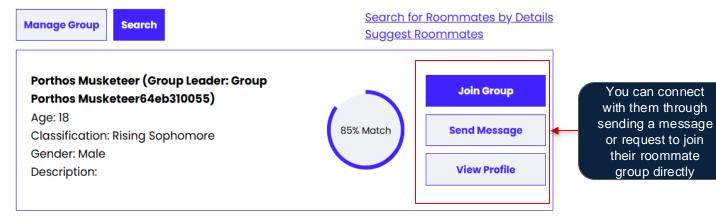

#### **Step 3: Search Roommate by Profiles**

The page will show you someone who has a similar roommate profile based on the questions you answered.