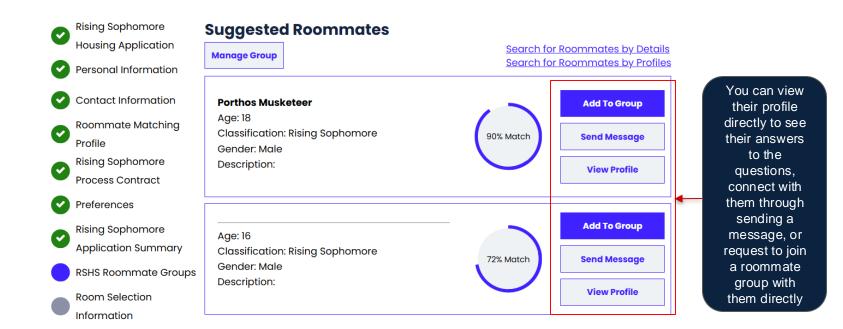

# Step 4: Suggest Roommates

By selecting Suggested Roommates, the page will show you people who have a similar roommate profile based on the questions you answered.