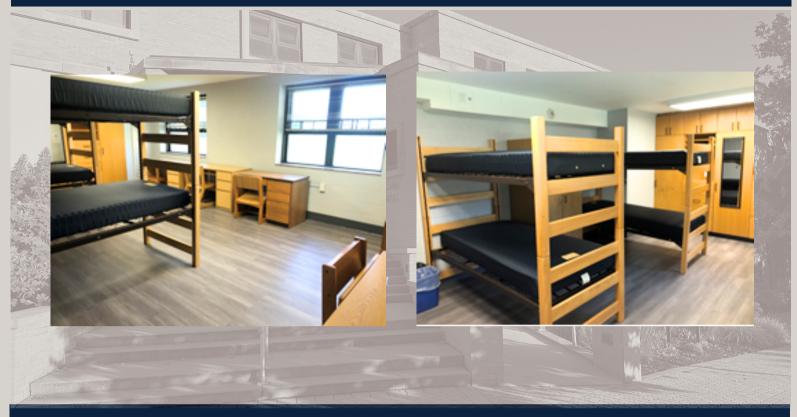

## **BROCKMAN HALL**

**QUAD BEDROOM** 

4 STUDENTS

## **OVERVIEW**

- Houses first year students only.
- Floors are single gender by floor.
- Community style bathrooms encourage social interaction.
- A bed, desk, closet, and chair provided per student.

## **DIMENSIONS**

Room: 20' x 14.5'

Carpet Size: 9' x 12'

Windows: 34" x 54"

Wardrobe Size 21" x 73" by 27" deep

Under Bed: 12.5"

Desk Top Space 48" x 24"

Linens: Twin XL