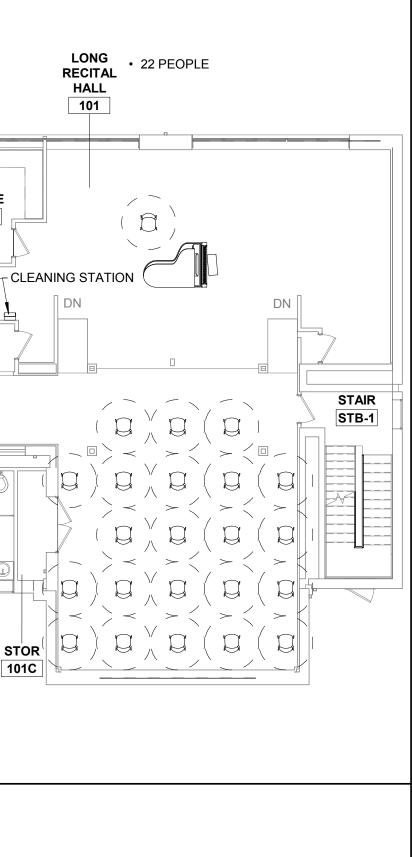

LECTURE • KEEP 19 CHAIRS, REMOVE 10+/- CHAIRS HALL ããããã 103 TLT 101B - CLEANING STATION P P P OFFICE P 6 **BLIS OFFICE BEN OFFICE** 101A -3' - 0" 104B 104C 104A R P P P  $\supset$  $\wedge$ ò OFFICE STAIR MECH ELEV 104 UP **\$TE100** 106 ELEV1 B 0 VESTIBULE 100V CORRIDOR STOR STAIR 100 102D STA-1 UP DN SUSAN  $\forall$ ENTRY  $\rightarrow$ OFFICE OFFICE A 100 105B 105  $\wedge$  $\bigcirc$   $\bigcirc$  $(\mathcal{O} \mathcal{O})$  $(\mathbf{D},\mathbf{Q})$ MORTEN RICHARD OFFICE OFFICE 105C 105A JÁN CLSTWOMENS MENS 105D 102C 102B 102A FIRST FLOOR FURNITURE PLAN REDUCED OCCUPANCY XAVIER X EDGECLIFF HALL UNIVERSITY AVE CINCINNATI