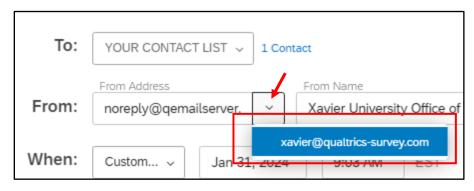

If you have additional questions, please contact Grace Shin, Assistant Director of the Office of Institutional Research at <a href="mailto:shiny1@xavier.edu">shiny1@xavier.edu</a>. Thank you!

FROM Address Option 2 (click on the dropdown menu to select <a href="mailto:xavier@qualtrics-survey.com"><u>xavier@qualtrics-survey.com</u></a>)