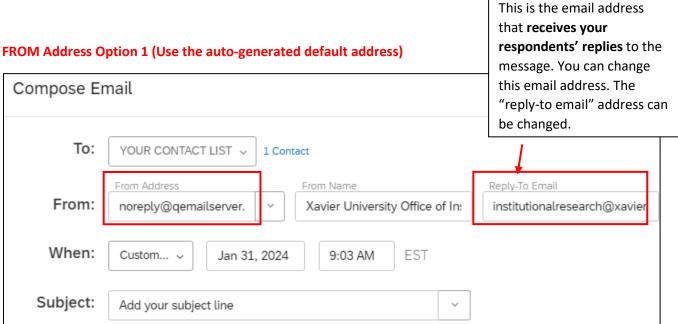

## **Qualtrics FROM Address Update**

Starting February 1, 2024, when sending out a Qualtrics survey, please use one of the default FROM emails provided by Qualtrics: <a href="mailto:noreply@qemailserver.com">noreply@qemailserver.com</a>; <a href="mailto:xavier@qualtrics-survey.com">xavier@qualtrics-survey.com</a>. Due to recent spam policy changes by Google and Yahoo, using any FROM address other than these two will get the FROM email address you created tagged as spam and blocked by Google and Yahoo if sending to a Gmail or Yahoo email account.

If you have additional questions, please contact Grace Shin, Assistant Director of the Office of Institutional Research at <a href="mailto:shiny1@xavier.edu">shiny1@xavier.edu</a>. Thank you!

FROM Address Option 2 (click on the dropdown menu to select <a href="mailto:xavier@qualtrics-survey.com"><u>xavier@qualtrics-survey.com</u></a>)