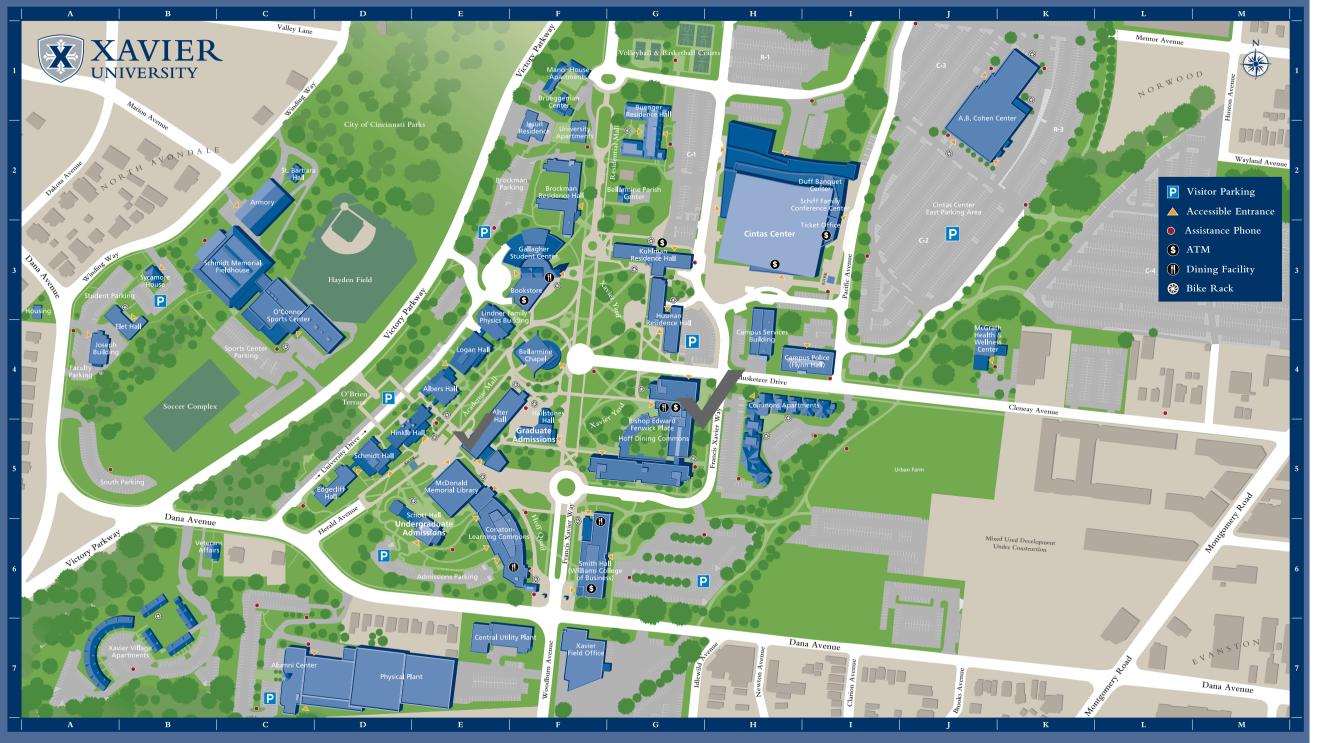

## **CAMPUS DIRECTORY**

| Admission, Graduate        | F5         |
|----------------------------|------------|
| Admission, Undergraduate   | E6         |
| Albers Hall                | E4         |
| Alter Hall                 | E5         |
| Alumni Center              | <b>C7</b>  |
| Armory                     | C2         |
| Bellarmine Chapel          | F4         |
| Bishop Fenwick Place       | G5         |
| Bookstore (Gallagher)      | F3         |
| Brockman Residence Hall    | F2         |
| Brueggeman Center          | F1         |
| Buenger Residence Hall     | G2         |
| Campus Police (Flynn Hall) | 14         |
| Campus Services Building   | H4         |
| Central Utility Plant      | E7         |
| Cintas Center              | НЗ         |
| Cohen Center               | J1         |
| Commons Apartments         | H5         |
| Conaton Learning Commons   | E6         |
| Duff Banquet Center        | 12         |
| Edgecliff Hall             | D5         |
| Elet Hall                  | B4         |
| Fenwick Place              | G5         |
| Flynn Hall                 | 14         |
| Gallagher Student Center   | F3         |
| Hailstones Hall            |            |
| (Graduate Admission)       | F5         |
| Hinkle Hall                | E5         |
| Hoff Dining Center         | G5         |
| Housing                    | <b>A</b> 3 |
|                            |            |

| 5 | Husman Residence Hall                              | G4         |
|---|----------------------------------------------------|------------|
| 6 | Jesuit Residence                                   | F2         |
| 4 | Joseph Building                                    | <b>A</b> 4 |
| 5 | Kuhlman Residence Hall                             | G3         |
| 7 | Lindner Family Physics                             |            |
| 2 | Building                                           | E4         |
| 4 | Logan Hall                                         | E4         |
| 5 | Manor House Apartments                             | F1         |
| 3 | McDonald Memorial Library                          | E5         |
| 2 | McGrath Health                                     |            |
| 1 | & Wellness Center                                  | J4         |
| 2 | O'Connor Sports Center                             | C4         |
| 4 | Physical Plant                                     | D7         |
| 4 | Schiff Conference Center                           | 12         |
| 7 | Schmidt Hall                                       | D5         |
|   | Schmidt Memorial Fieldhouse                        | СЗ         |
| 3 | Schott Hall                                        |            |
| 1 | (Undergraduate Admission)                          | E6         |
| 5 | Smith Hall<br>(Williams College of Business)       |            |
| 6 | (williams College of Busiless)<br>St. Barbara Hall | F6         |
| 2 |                                                    | C2         |
| 5 | Sycamore House                                     | B3         |
| 4 | Ticket Office (Cintas Center)                      | 12         |
| 5 | University Apartments                              | F2         |
| 4 | Veterans Center                                    | <b>B6</b>  |
| 3 | Williams College of Business                       | F6         |
|   | Xavier Field Office                                | F7         |
| 5 | Xavier Village Apartments                          | B7         |
| 5 |                                                    |            |
| 5 |                                                    |            |
| - |                                                    |            |