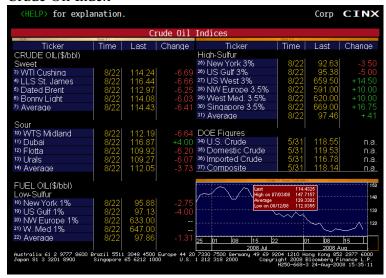

## **Crude Oil**

• For Crude oil, hit prices, to get a menu; hit crude oil spot prices for America:

Note News at bottom

#### Crude Oil Index