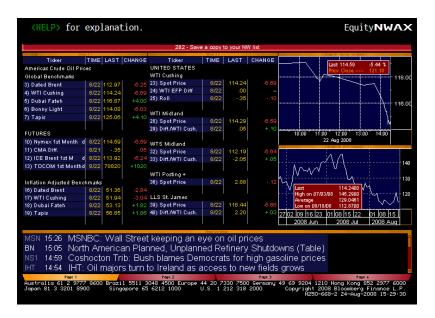

## **Crude Oil**

• For Crude oil, hit prices, to get a menu; hit crude oil spot prices for America:

Note News at bottom

#### Crude Oil Index