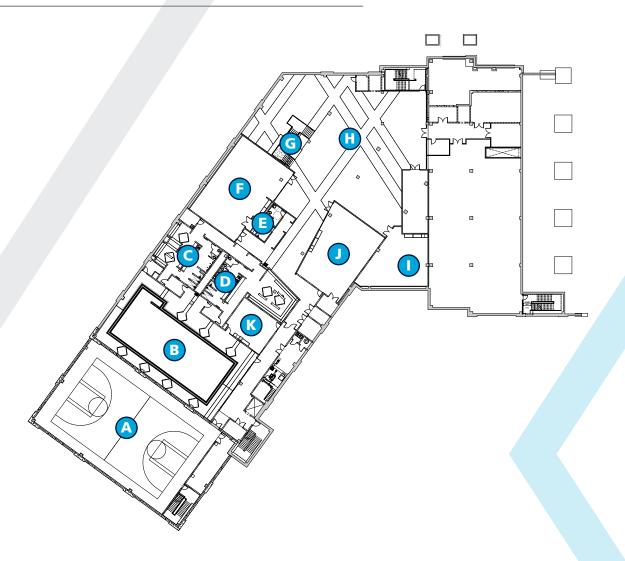

## **FIRST FLOOR**

Multisport CourtAStairsGPoolBWeight FloorHMen's Locker RoomCPersist StudioIWomen's Locker RoomDTransform StudioJAll Gender RestroomEWet ClassroomKBalance StudioF

| Cardio Floor      | Α | All Gender Restroom                             | F |
|-------------------|---|-------------------------------------------------|---|
| Lounge            | В | Professional Offices                            | G |
| Wellness Suite    | С | Exercise Science Lab (not accessible to public) | Н |
| Front Desk        | D |                                                 |   |
| Personal Training |   | Physical Therapy Lab                            | 1 |
| Assessment Room   | E | (not accessible to public)                      |   |