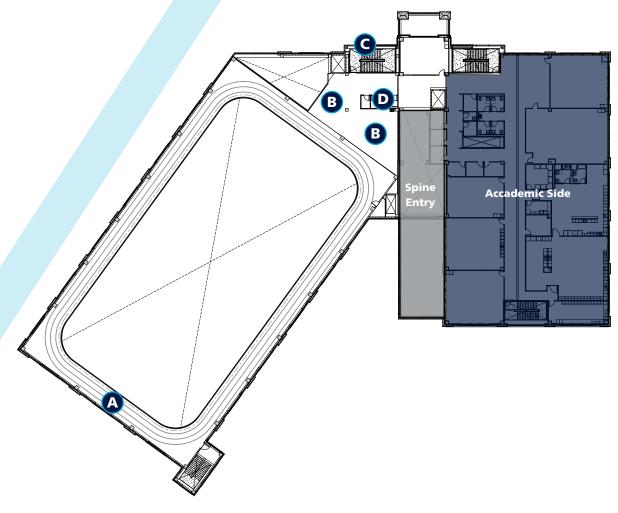

### **THIRD FLOOR**

Basketball Courts A Stairs C
Fitness Alcove B All Gender Restroom D

Track A Stairs C
Fitness Alcove B All Gender Restroom D