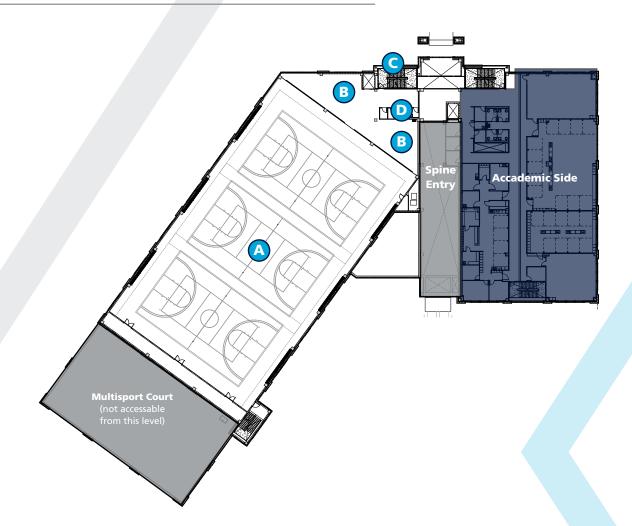

### **THIRD FLOOR**

Basketball Courts A Stairs C
Fitness Alcove B All Gender Restroom D

Track A Stairs C
Fitness Alcove B All Gender Restroom D