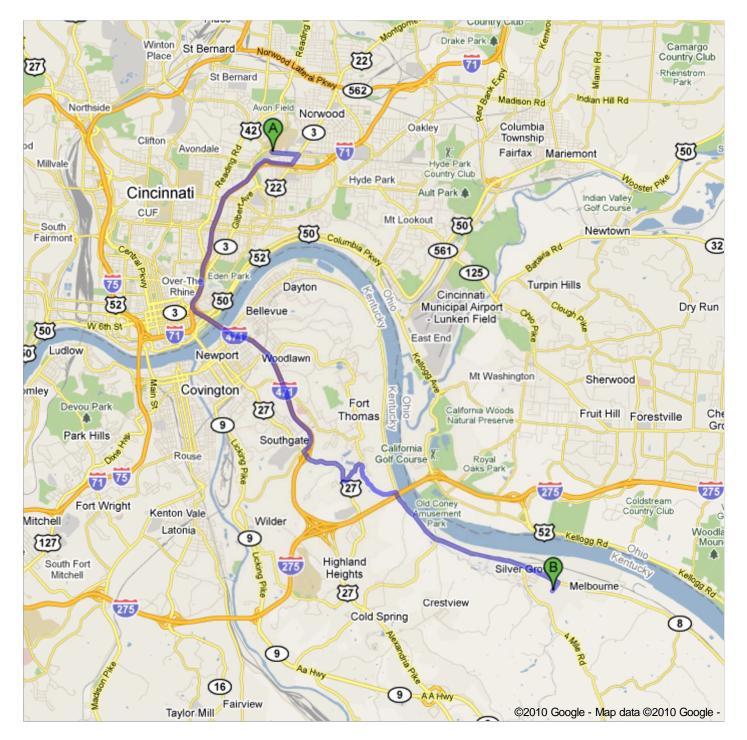

## Moye Center at St. Anne Convent, 1000 St. Anne Drive, Melbourne, KY

The origination point for the directions below is the Alumni Center on the campus of Xavier University. Please orientate yourself from your particular origination point.

For assistance while traveling to the Moye Center, please call Rebecca Schroer at 859-250-3204.

|    | <ol> <li>Head southeast on Dana Ave toward Ledgewood Dr<br/>About 1 min</li> </ol>                        | go 0.5 m<br>total 0.5 m  |
|----|-----------------------------------------------------------------------------------------------------------|--------------------------|
| •  | 2. Turn <b>right</b> at <b>Montgomery Rd</b><br>About 1 min                                               | go 0.2 m<br>total 0.7 m  |
| 7  | 3. Turn <b>right</b> to merge onto <b>I-71 S</b> toward <b>Louisville</b><br>About 3 mins                 | go 3.1 m<br>total 3.8 m  |
| 71 | <ol> <li>Slight right at I-471 S (signs for Newport Ky)<br/>Entering Kentucky<br/>About 4 mins</li> </ol> | go 3.8 m<br>total 7.6 m  |
| 7  | 5. Take exit 2 toward <b>Ft Thomas</b><br>About 1 min                                                     | go 0.4 m<br>total 8.1 m  |
| ٦  | 6. Turn left at Alexandria Pike<br>About 2 mins                                                           | go 1.1 m<br>total 9.2 m  |
| ٦  | 7. Turn left at S Ft Thomas Ave<br>About 2 mins                                                           | go 0.4 m<br>total 9.6 m  |
| •  | 8. Turn right at River Rd                                                                                 | go 0.2 m<br>total 9.8 m  |
| 7  | 9. Slight <b>right</b> to stay on <b>River Rd</b><br>About 2 mins                                         | go 0.9 m<br>total 10.6 m |
| 3  | 10. Turn <b>right</b> at <b>KY-8 E</b><br>About 6 mins                                                    | go 3.5 m<br>total 14.2 m |
| •  | 11. Turn <b>right</b> at <b>St Anne Dr</b><br>Destination will be on the left                             | go 0.2 m<br>total 14.4 m |

## Directions to 1000 St Anne Dr, Melbourne, KY 41059 14.4 mi – about 23 mins

The origination point of these directions is the Alumni Center on the campus of Xavier University. Please orientate yourself from your particular origination point. For assistance while traveling of the Moye Center, please call Rebecca Schroer at 859-250-3204.