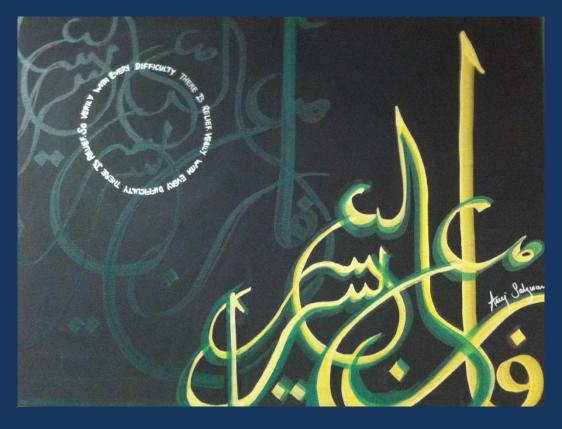

## Verily with Every Difficulty

An Architect and Urban Planner by profession, Areej paints Islamic calligraphy through a lens of modern approach and a poetic style. Her work is rooted in mahabbah (love), ikhlaas (sincerity), and shakur (gratitude) to our Creator. With a fusion of cultures as a Pakistani-American born in Saudi Arabia and brought up in the US, her collection embodies a message of oneness. Given her design background, Areej places an emphasis on concept before she proceeds with her artwork and further ornaments it with calligraphy. She currently works at an International architecture firm in Midtown Manhattan and resides in Central New Jersey with her family.

- Areej Sabzwari